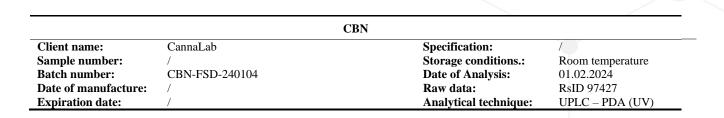

## **Certificate of Analysis**

RCoA-046/1

| CBN                  |                |                       |                  |  |
|----------------------|----------------|-----------------------|------------------|--|
| Client name:         | CannaLab       | Specification:        | /                |  |
| Sample number:       | /              | Storage conditions.:  | Room temperature |  |
| Batch number:        | CBN-FSD-240104 | Date of Analysis:     | 01.02.2024       |  |
| Date of manufacture: | /              | Raw data:             | RsID 97427       |  |
| Expiration date:     | /              | Analytical technique: | UPLC – PDA (UV)  |  |