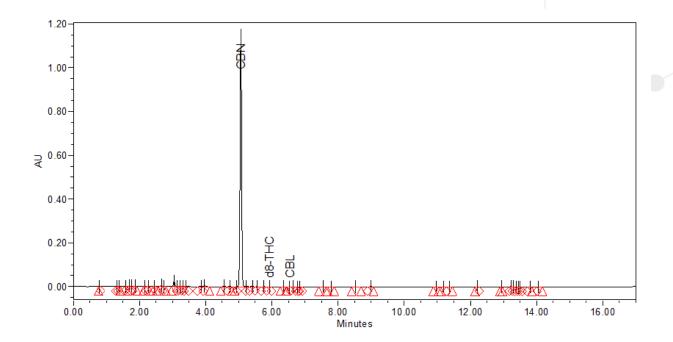

| Component | Assay | Unit    |
|-----------|-------|---------|
| CBDVA     | < LOQ | % as is |
| CBDV      | < LOQ | % as is |
| CBDB      | < LOQ | % as is |
| THCV      | < LOQ | % as is |
| CBD       | < LOQ | % as is |
| CBDA      | < LOQ | % as is |
| CBG       | < LOQ | % as is |
| CBGA      | < LOQ | % as is |
| CBN       | 94.95 | % as is |
| d9-THC    | 0.09  | % as is |
| d8-THC    | < LOQ | % as is |
| CBC       | < LOQ | % as is |
| CBL       | 0.05  | % as is |
| THCA      | < LOQ | % as is |
| CBT       | < LOQ | % as is |

\* Limit of quantitation, LOQ = 0.05 w / w %

|              | Name                             | Signature |
|--------------|----------------------------------|-----------|
| Author:      | Šejla Dizdarević, B.Sc., Analyst | Ϋ́D       |
| Approved by: | Jaka Štirn, M.Sc., Head Lab      | 9tr       |